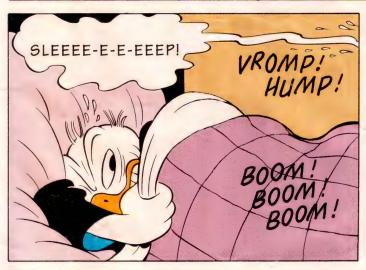

#### SLEEPLESS IN DUCKBURG

AFTER ANOTHER SLEEPLESS NIGHT AND DAY ...

NEXT MORNING, THE BOYS RUSHED ROUND TO THE SNOOZOLOGIST

BUT AS THE HOURS TICKED SLOWLY BY, DONALD'S EYES BEGAN TO DROOP AND HIS SHOULDERS BEGAN TO SAG ...